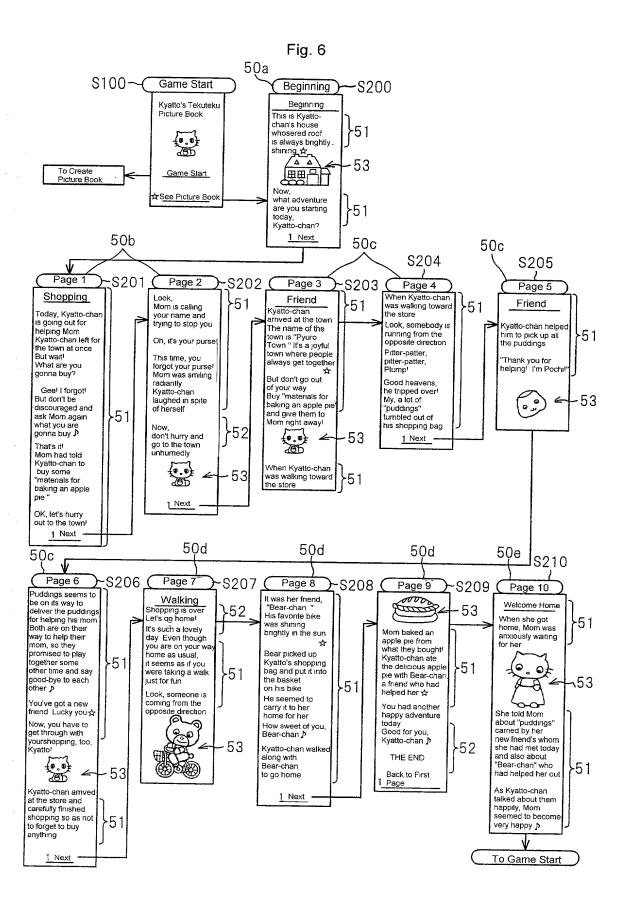

Fig. 4

Fig. 5

Fig. 7A

| Keyword        | Place        | Sub-character | Encounter Flag | Scenario No. |
|----------------|--------------|---------------|----------------|--------------|
| Walking        | Marimba Pond | Otama-gel     | 0              | 030.txt      |
| Helping mom    | Angel Castle | En-gel        | 0              | 012.txt      |
| Playing in the | Flute River  | None          | 0              | 067.txt      |
| water          | <u> </u>     | <u> </u>      |                |              |